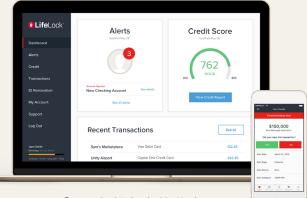

### DISCOVER EVERYTHING YOUR MEMBERSHIP OFFERS

Your online member portal provides access to your LifeLock account profile and alerts.<sup>+</sup> Access your member portal at LifeLock.com to:

- ✓ VIEW YOUR ACCOUNT
- READ ALERTS<sup>+</sup>
- UPDATE PERSONAL INFORMATION
- ✓ MANAGE ACCOUNT PREFERENCES
- ✓ REQUEST ASSISTANCE
- ✓ SIGN UP FOR LOST WALLET PROTECTION

Screens simulated and subject to change. VantageScore3.0 based on Equifax data.

LIFELOCK MEMBER EXPECTATIONS GUIDE

www.LifeLock.com | 877-349-2966