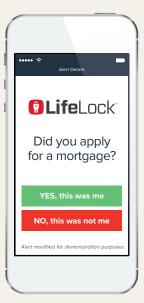

## **RESPONDING TO AN IDENTITY ALERT<sup>+</sup>**

As a member, you get alerts<sup>+</sup> via phone<sup>‡‡</sup>, email or text to notify you of suspicious activity. If you become a victim of identity theft, a LifeLock U.S.-based Identity Restoration Specialist will help resolve it. If you're a victim of identity theft, LifeLock helps protect you with our Million Dollar Protection<sup>™</sup> Package. This includes reimbursement for stolen funds and coverage for personal expenses—each with limits up to \$1 million—and coverage for lawyers and experts if needed, to help resolve your case.<sup>+++</sup>

#### **IDENTITY ALERT<sup>+</sup> EXAMPLE**

You can review your alerts through your member portal message center. To view the details regarding any of the alerts<sup>+</sup> you have received, simply click on that specific notification and respond to the alert<sup>+</sup> by answering "Yes, this was me!" or "No, this was not me!"

When a potential threat is detected, LifeLock notifies members by phone<sup>#</sup>, text or email.